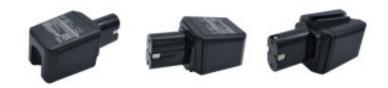

# Battery for Skil 2390, 2420, 2466 12V, 2100mAh - 25.20Wh

### **Product short description:**

High quality Battery for Skil 2390, 2420, Capacity.: 2100mAh 2466 12V, 2100mAh - 25.20Wh Our Dimensions (mm): 73.21 x 70.50 x 139.66mm products are shipped from Canada Chemistry.: Ni-MH using fast reliable carriers including Length (inches).: 2.88 Canada Post, UPS, Purolator & FedEx. Width (inches).: 2.78 Check out our detailed description for more information with Length (mm).: 73.21 regards to this product

#### **Product features:**

product Height (inches).: 5.5 Height (mm).: 139.66 Width (mm).: 70.5

Voltage.: 12.0V

Gross Weight:: 0.8464 Kg

Colour.: Black

Ean Code: 4894128105176 Net Weight.: 0.5664 Kg

Our Part Number: CS-SHD120PW

Watt Hour.: 25.2Wh

Description: Canadian Batteries supplies high quality, Batteries For Skil 2390, 2420, 2466 12v, 2100mah -

25.20wh

Warranty Period: 30 Days to return for refund & 1 Year

replacement warranty on this product.