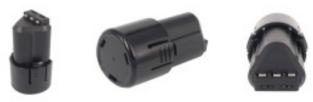

## Battery for Ryobi Bb-1600, Bht-2600, 10.8V, 1500mAh - 16.20Wh

Our Part Number: CS-RTB160PW

Watt Hour.: 16.2Wh

Description: Canadian Batteries supplies high quality, Batteries For Ryobi Bb-1600, Bht-2600, 10.8v, 1500mah

- 16.20wh

Warranty Period: 30 Days to return for refund & 1 Year