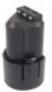

## Battery for Ryobi Bb-1600, Bht-2600, 10.8V, 1500mAh - 16.20Wh

Our Part Number: CS-RTB160PW

Watt Hour.: 16.2Wh

Description: Canadian Batteries supplies high quality, Batteries For Ryobi Bb-1600, Bht-2600, 10.8v, 1500mah

- 16.20wh

Warranty Period: 30 Days to return for refund & 1 Year