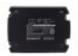

## Battery for Milwaukee C14 Dd, C14 Pd, M14 14.4V, 4000mAh - 57.60Wh

## **Product price:**

C\$110.73

Product short description: Product features:

Here's the latest fitment list Capacity.: 4000mAh

Fits Brands:- Milwaukee Dimensions (mm): 102.00 x 74.83 x 72.80mm

Fits Models:- C14 Dd, C14 Pd, M14 Chemistry.: Li-ion
Fits Battery Model Numbers:- M14 B4 Length (inches).: 4.02