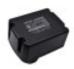

## Battery for Milwaukee C14 Dd, C14 Pd, M14 14.4V, 4000mAh - 57.60Wh

## **Product price:**

C\$110.73

Product short description: Product features:

Here's the latest fitment list Capacity.: 4000mAh

Fits Brands:- Milwaukee Dimensions (mm): 102.00 x 74.83 x 72.80mm

Fits Models:- C14 Dd, C14 Pd, M14 Chemistry.: Li-ion
Fits Battery Model Numbers:- M14 B4 Length (inches).: 4.02