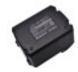

## Battery for Milwaukee C14 Dd, C14 Pd, M14 14.4V, 4000mAh - 57.60Wh

## **Product price:**

C\$110.73

Product short description: Product features:

Here's the latest fitment list Capacity.: 4000mAh

Fits Brands:- Milwaukee Dimensions (mm): 102.00 x 74.83 x 72.80mm

Fits Models:- C14 Dd, C14 Pd, M14 Chemistry.: Li-ion
Fits Battery Model Numbers:- M14 B4 Length (inches).: 4.02