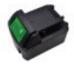

## Battery for Milwaukee C14 Dd, C14 Pd, M14 14.4V, 4000mAh - 57.60Wh

## **Product price:**

C\$110.73

Product short description: Product features:

Here's the latest fitment list Capacity.: 4000mAh

Fits Brands:- Milwaukee Dimensions (mm): 102.00 x 74.83 x 72.80mm

Fits Models:- C14 Dd, C14 Pd, M14 Chemistry.: Li-ion
Fits Battery Model Numbers:- M14 B4 Length (inches).: 4.02