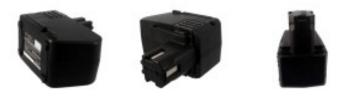

## Battery for Hilti Sf100a, Sfb105, 9.6V, 2100mAh - 20.16Wh

**Product price:** 