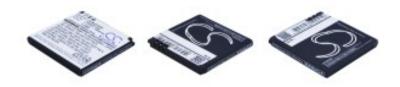

## Battery for BLU Dash Junior 4.0, D142, DASH JR 4.0 3.7V, 1000mAH - 3.70Wh

## **Product price:**

C\$31.11

Product short description: Product features:

Here's the latest fitment list Capacity.: 1000mAh

Fits Brands:- Blu Dimensions (mm): 46.34 x 48.00 x 5.60 mm

Fits Models:- D142, Dash Jr 4.0, Dash Chemistry.: Li-ion

Junior 4.0 Length (inches).: 1.82

**Fits Battery Model Numbers:-** Width (inches).: 1.89 C464857120j Height (inches).: 0.22

Length (mm).: 46.34

We update this list as new information Height (mm).: 5.6 becomes available, see product Width (mm).: 48 description for more detailed Voltage.: 3.7V

information Gross Weight:: 0.049 Kg

Remarks with regards to this product:- Colour.: Black

Ean Code: 4894128109419

Need us to confirm which battery you Net Weight.: 0.024 Kg

need - CLICK HERE Our Part Number: CS-BLD142SL

Latest Update:- 1st December 2021 Watt Hour.: 3.7Wh

Description: Canadian Batteries supplies high quality, Batteries For Blu Dash Junior 4.0, D142, Dash Jr 4.0

3.7v, 1000mah - 3.70wh

Warranty Period: 30 Days to return for refund & 1 Year