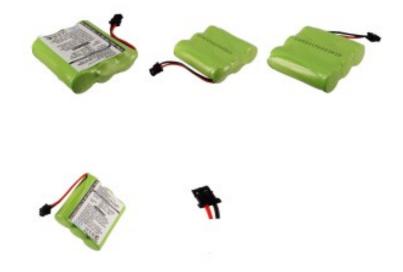

### **Product short description:**

High quality Battery for Memorex, Capacity.: 1200mAh Mph-6928, Bt-905, Mph-6935, 3.6V, 1200mAh - 4.32Wh Chemistry .: Ni-MH Our products are shipped from Canada Length (inches).: 2.14 using fast reliable carriers including Width (inches).: 1.26 Canada Post, UPS, Purolator & FedEx. Height (inches).: 0.44 out our detailed Check description for more information with Height (mm).: 11.22 regards to this product

#### Product features:

Mph-6929, Dimensions (mm): 54.46 x 32.07 x 11.22mm product Length (mm).: 54.46 Width (mm).: 32.07 Voltage.: 3.6V Gross Weight:: 0.086 Kg Colour.: Black Ean Code: 4894128025320 Net Weight.: 0.0612 Kg Our Part Number: CS-P401CL-CB-1726 Watt Hour.: 4.32Wh Description: Canadian Batteries supplies high quality, Batteries For Memorex, Bt-905, Mph-6928, Mph-6929, Mph-6935, 3.6v, 1200mah - 4.32wh Warranty Period: 30 Days to return for refund & 1 Year replacement warranty on this product.