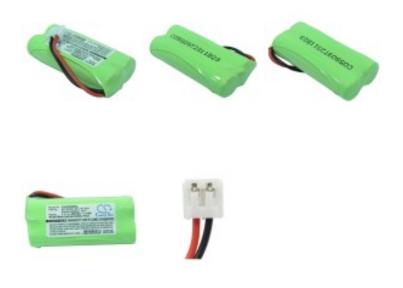

#### **Product short description:**

High quality Battery for Southwestern Capacity.: 600mAh 1.44Wh Our products are shipped from Chemistry .: Ni-MH Canada using fast reliable carriers Length (inches).: 1.77 including Canada Post, UPS, Purolator Width (inches).: 0.83 & FedEx. Check out our detailed Height (inches).: 0.39 product description for more information Length (mm).: 45 with regards to this product

#### Product features:

Bell, 2100, 2300 2.4V, 600mAh - Dimensions (mm): 45.00 x 21.00 x 10.00mm Height (mm).: 10 Width (mm).: 21 Voltage.: 2.4V Gross Weight:: 0.049 Kg Colour.: Green Ean Code: 4894128035336 Net Weight.: 0.024 Kg Our Part Number: CS-BTB500CL-CB-0357 Watt Hour.: 1.44Wh Description: Canadian Batteries supplies high quality, Batteries For Southwestern Bell, 2100, 2300 2.4v, 600mah - 1.44wh Warranty Period: 30 Days to return for refund & 1 Year replacement warranty on this product.