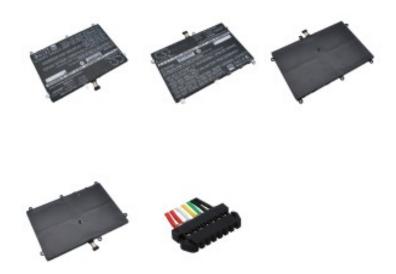

# Black Battery for Lenovo Yoga 2 11, Yoga 2 11 11.6", Yoga 2 11-59417913 7.4V, 4600mAh - 34.04Wh

### **Product price:**

C\$83.63

Product short description: Product features:

Product Information Capacity.: 4600mAh

Fits Brands:-Lenovo Dimensions (mm): 173.67 x 121.93 x 5.95mm

Fits Models:- Ideapad Yoga 2 11, Chemistry.: Li-Polymer Ideapad Yoga 20332, Ideapad Yoga Length (inches).: 6.84 20428, Ideapad Yoga 2332, Yoga 2 11, Width (inches).: 4.8 Yoga 2 11 11.6", Yoga 2 11-59417913 Height (inches).: 0.23 Fits Battery Model Length (mm).: 173.67

**Numbers:-**121500224, L13l4p21, Height (mm).: 5.95 L13m4p21 Width (mm).: 121.93

**Specifications** Voltage.: 7.4V

Gross Weight:: 0.3356 Kg

Colour.: Black

Item No.: CS-LVY211NB
Type: Li-Polymer
Ean Code: 4894128094494
Net Weight.: 0.1956 Kg

Capacity: 4600mAh / 34.04Wh
Our Part Number: CS-LVY211NB

Voltage: 7.4V
Watt Hour.: 34.04Wh

Colour: Black
Description: Canadian Batteries supplies high quality,
Dimension: 173.67 x 121.93 x Black Batteries For Lenovo Yoga 2 11, Yoga 2 11 11.6",

5.95mm Yoga 2 11-59417913 7.4v, 4600mah - 34.04wh

Warranty Period: 30 Days to return for refund & 1 Year

replacement warranty on this product.

EAN Code: 4894128094494Net Weight: 195.6g

Gross Weight: 335.6g

# **Product gallery:**