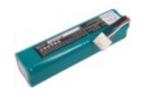

## Battery for Fukuda Fx-4010, Fcp-4610, Fcp-4010 9.6V, 3800mAh - 36.48Wh

## **Product price:**

C\$90.33

Product short description: Product features:

Here's the latest fitment list Capacity.: 3800mAh

Fits Brands:- Fukuda Dimensions (mm): 134.41 x 33.78 x 34.30mm

Fits Models:- Fcp-4010, Fcp-4610, Chemistry.: Ni-MH

Fx-4010, Fx-4610 Length (inches).: 5.29

Fits Battery Model Numbers:- 6|2|1, Width (inches).: 1.33

8th-2400a-2lw, Ls1506 Height (inches).: 1.35

Length (mm).: 134.41 We update this list as new information Height (mm).: 34.3

becomes available, see product Width (mm).: 33.78 description for more detailed Voltage.: 9.6V

information Gross Weight:: 0.5962 Kg

Remarks with regards to this product:- Colour.: Green

Need us to confirm which battery you Net Weight.: 0.4162 Kg

need - CLICK HERE Our Part Number: CS-FXD401MD

Latest Update:- 1st December 2021 Watt Hour.: 36.48Wh

Description: Canadian Batteries supplies high quality, Batteries For Fukuda Fx-4010, Fcp-4610, Fcp-4010