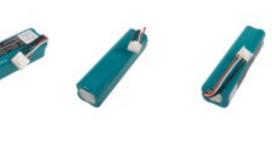

## Battery for Fukuda Fx-4010, Fcp-4610, Fcp-4010 9.6V, 3800mAh - 36.48Wh

## **Product price:**

C\$90.33

Product short description: Product features:

Here's the latest fitment list Capacity.: 3800mAh

Fits Brands:- Fukuda Dimensions (mm): 134.41 x 33.78 x 34.30mm

Fits Models:- Fcp-4010, Fcp-4610, Chemistry.: Ni-MH

Fx-4010, Fx-4610 Length (inches).: 5.29

Fits Battery Model Numbers:- 6|2|1, Width (inches).: 1.33

8th-2400a-2lw, Ls1506 Height (inches).: 1.35

Length (mm).: 134.41 We update this list as new information Height (mm).: 34.3

becomes available, see product Width (mm).: 33.78 description for more detailed Voltage.: 9.6V

information Gross Weight:: 0.5962 Kg

Remarks with regards to this product:- Colour.: Green

Need us to confirm which battery you Net Weight.: 0.4162 Kg

need - CLICK HERE Our Part Number: CS-FXD401MD

Latest Update:- 1st December 2021 Watt Hour.: 36.48Wh

Description: Canadian Batteries supplies high quality, Batteries For Fukuda Fx-4010, Fcp-4610, Fcp-4010