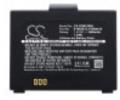

## Battery for Zebra Em 220, Em 220 Mobile Printer 7.4V, 1000mAh - 7.40Wh

**Product price:** 

## C\$46.83

| Product short description:                                                                                                                  | Product features:                                                                                                                    |
|---------------------------------------------------------------------------------------------------------------------------------------------|--------------------------------------------------------------------------------------------------------------------------------------|
| Here's the latest fitment list<br>Fits Brands:- Zebra<br>Fits Models:- Em 220, Em 220 Mobile<br>Printer, Em220, Em220ii,<br>W2a-0ub10010-00 | Capacity.: 1000mAh<br>Dimensions (mm): 55.60 x 45.60 x 13.00mm                                                                       |
| · •                                                                                                                                         | Width (mm).: 45.6<br>Voltage.: 7.4V<br>Gross Weight:: 0.102 Kg<br>Colour.: Black<br>Ean Code: 4894128111825<br>Net Weight.: 0.052 Kg |
| Need us to confirm which battery you<br>need - CLICK HERE<br>Latest Update:- 1st December 2021                                              |                                                                                                                                      |