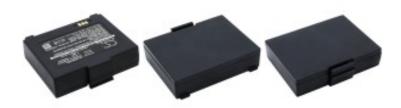

## Battery for Zebra Em 220, Em 220 Mobile Printer 7.4V, 1000mAh - 7.40Wh

**Product price:** 

## C\$46.83

| Product short description:                                                                                                                  | Product features:                                                                                                                    |
|---------------------------------------------------------------------------------------------------------------------------------------------|--------------------------------------------------------------------------------------------------------------------------------------|
| Here's the latest fitment list<br>Fits Brands:- Zebra<br>Fits Models:- Em 220, Em 220 Mobile<br>Printer, Em220, Em220ii,<br>W2a-0ub10010-00 | Capacity.: 1000mAh<br>Dimensions (mm): 55.60 x 45.60 x 13.00mm                                                                       |
| · •                                                                                                                                         | Width (mm).: 45.6<br>Voltage.: 7.4V<br>Gross Weight:: 0.102 Kg<br>Colour.: Black<br>Ean Code: 4894128111825<br>Net Weight.: 0.052 Kg |
| Need us to confirm which battery you<br>need - CLICK HERE<br>Latest Update:- 1st December 2021                                              |                                                                                                                                      |