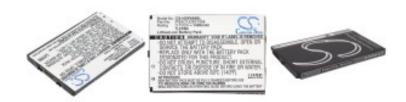

## Battery for Handheld Dolphin 6000 3.7V, 1450mAh - 5.37Wh

## **Product price:**

C\$35.75

Product short description: Product features:

Here's the latest fitment list Capacity.: 1450mAh

Fits Brands:- Handheld Dimensions (mm): 67.00 x 43.80 x 5.50mm

Fits Models:- 6000, 6000lu1, Dolphin Chemistry.: Li-ion

need - CLICK HERE Our Part Number: CS-HDP600BL

Latest Update:- 1st December 2021 Watt Hour.: 5.365Wh

Description: Canadian Batteries supplies high quality, Batteries For Handheld Dolphin 6000 3.7v, 1450mah -