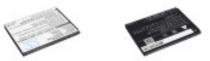

## Battery for TCL P332U, P335M 3.7V, 1500mAh - 5.55Wh

## **Product price:**

C\$34.93

Product short description: Product features:

Here's the latest fitment list Dimensions (mm): 67.60 x 52.03 x 4.70 mm

Fits Brands:- Tcl Capacity.: 1500mAh
Fits Models:- P332u, P335m Chemistry.: Li-ion