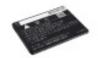

## Battery for TCL P332U, P335M 3.7V, 1500mAh - 5.55Wh

## **Product price:**

C\$34.93

Product short description: Product features:

Here's the latest fitment list Dimensions (mm): 67.60 x 52.03 x 4.70 mm

Fits Brands:- Tcl Capacity.: 1500mAh
Fits Models:- P332u, P335m Chemistry.: Li-ion