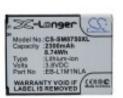

# **Product short description:**

High quality Battery for Samsung SCH- Capacity.: 2300mAh i930, GT-I8750, ATIV S 3.8V, 2300mAh Dimensions (mm): 66.20 x 50.30 x 5.40mm - 8.74Wh Our products are shipped Chemistry.: Li-ion from Canada using fast reliable carriers Length (inches).: 2.61 including Canada Post, UPS, Purolator Width (inches).: 1.98 & FedEx. Check out our detailed Height (inches).: 0.21 product description for more information Length (mm).: 66.2 with regards to this product

#### **Product features:**

Height (mm).: 5.4

Width (mm).: 50.3 Voltage.: 3.8V

Gross Weight:: 0.063 Kg

Colour.: Black

Ean Code: 4894128070566

Net Weight.: 0.038 Kg

Our Part Number: CS-SM8750XL

Watt Hour.: 8.74Wh

Description: Canadian Batteries supplies high quality, Batteries For Samsung Sch-i930, Gt-i8750, Ativ S 3.8v,

2300mah - 8.74wh

Warranty Period: 30 Days to return for refund & 1 Year

replacement warranty on this product.