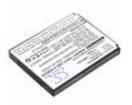

# 3.8V, Li-Polymer, 2900mAh, Battery fits D-link, Dwr-933 B1, 11.02Wh

**Numbers:-** 6bt-r800b-2901, Dwrr800b Height (inches).: 0.31 **Specifications** Length (mm).: 64.5

Height (mm).: 8
Width (mm).: 50

Item No.: CS-DWR933SL
 Type: Li-Polymer
 Voltage.: 3.8V
 Gross Weight:: 75

Capacity: 2900mAh / 11.02Wh
 Colour.: Black

Voltage: 3.8VColour: BlackEan Code: 4894128195542Net Weight.: 50.0

Dimension: 64.50 x 50.00 x Our Part Number: CS-DWR933SL
 8.00mm Special Remarks: None at this time