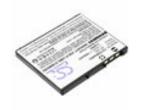

## 7.4V, Li-ion, 1200mAh, Battery fits Brother, Mw-260, Mw-260 Mprint Portable Printer, 8.88Wh

**Product price:** 

# C\$61.69

| Product short description:                                                                                                                                                                                                                                                          | Product features:                                                                                                                                                                                                                                                                                                                                     |
|-------------------------------------------------------------------------------------------------------------------------------------------------------------------------------------------------------------------------------------------------------------------------------------|-------------------------------------------------------------------------------------------------------------------------------------------------------------------------------------------------------------------------------------------------------------------------------------------------------------------------------------------------------|
| Product Information<br>Fits Brands:- Brother<br>Fits Models:- Mw-260, Mw-260 Mprint<br>Portable Printer, Mw-260a, Mw-260a<br>Mprint Portable Printe<br>Fits Battery Model Numbers:- Bt-200<br>Specifications                                                                        | Width (inches).: 2.3<br>Height (inches).: 0.24<br>Length (mm).: 70.4<br>Height (mm).: 6.2<br>Width (mm).: 58.6                                                                                                                                                                                                                                        |
| <ul> <li>Item No.: CS-PBW260SL</li> <li>Type: Li-ion</li> <li>Capacity: 1200mAh / 8.88Wh</li> <li>Voltage: 7.4V</li> <li>Colour: Black</li> <li>Dimension: 70.40 x 58.60 x 6.20mm</li> <li>EAN Code: 4894128193593</li> <li>Net Weight: 49.0g</li> <li>Gross Weight: 74g</li> </ul> | Voltage.: 7.4V<br>Gross Weight:: 74<br>Colour.: Black<br>Ean Code: 4894128193593<br>Net Weight.: 49.0<br>Our Part Number: CS-PBW260SL<br>Special Remarks: None at this time<br>Technical Tips.: DO NOT ORDER UNLESS YOU HAVE<br>CHECKED YOUR MODEL AND BATTERY NUMBER<br>ARE SHOWN<br>Watt Hour.: 8.88Wh<br>Will Replace these Manufacturers: Brother |
| We update this list as new information<br>becomes available. See the product<br>description for more information<br>Remarks concerning this product:-<br><i>None at this time</i><br><i>Product technical information was</i><br>updated :- 20th January 2024                       | Actual Manufacturer:: Cameron Sino Technology                                                                                                                                                                                                                                                                                                         |