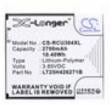

Specifications

Length (mm).: 70.9

Height (mm).: 4.6

Width (mm).: 62.2

Item No.: CS-RCU304XL
 Type: Li-Polymer
 Capacity: 2700mAh / 10.40Wh
 Voltage.: 3.85V
 Gross Weight:: 64
 Colour.: Black

• Voltage: 3.85V Ean Code: 4894128191339

Colour: Black
 Dimension: 70.90 x 62.20 x Our Part Number: CS-RCU304XL

4.60mm Special Remarks: X-Longer

EAN Code: 4894128191339
 Net Weight: 39.0g
 Technical Tips.: DO NOT ORDER UNLESS YOU HAVE
 CHECKED YOUR MODEL AND BATTERY NUMBER