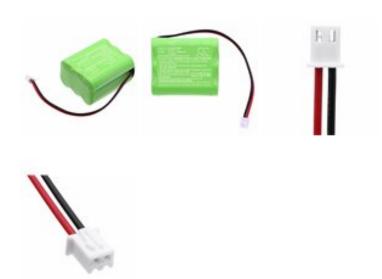

# 7.2v, Ni-mh, 2000mah, Battery Fits Ade, Dp2300, Dp2400, 14.40wh

### **Product price:**

C\$45.80

**Product short description:** 

**Product Information** Fits Brands:- Ade

Fits Models:-

Dp2300,

Ms-2510

**Fits Battery** 

Numbers:- Mz50010-001

**Specifications** 

Item No.: CS-ADP240MD

Type: Ni-MH

Capacity: 2000mAh / 14.40Wh

Voltage: 7.2V · Colour: Green

Dimension: 50.10 x 42.70

28.50mm

EAN Code: 4894128191056

Net Weight: 164.0g

Gross Weight: 189g

**Product features:** 

Capacity.: 2000mAh Chemistry.: Ni-MH

Dp2400, Length (inches).: 1.97

Width (inches).: 1.68

Model Height (inches).: 1.12 Length (mm).: 50.1

Height (mm).: 28.5 Width (mm).: 42.7

Voltage.: 7.2V Gross Weight:: 189

Colour.: Green

Ean Code: 4894128191056

Net Weight.: 164.0

Our Part Number: CS-ADP240MD x Special Remarks: None at this time

Technical Tips.: DO NOT ORDER UNLESS YOU HAVE CHECKED YOUR MODEL AND BATTERY NUMBER