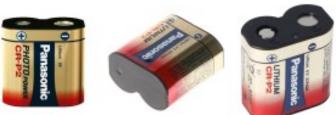

# Panasonic Lithium CR-P2 6V, 1400 mAh

**Product price:** 

#### Product features:

High-quality, Battery Model Panasonic Capacity.: 1400mAh CR-P2 6V, 1400 mAh. Our products are Chemistry .: Lithium shipped from Canada using fast reliable Voltage .: 6V carriers including Canada Post, UPS, & Our Part Number: CR-P2 meters, Test equipment and PLC 15wh machines, and Camera flashes.

FedEx. The CR-P2 is used in a number Description: Canadian Batteries supplies high quality, of different applications including water Batteries Model Panasonic Br-c, Brc 3v, 5000 Mah -

Performance Item characteristics Nominal Voltage (V) 6 Nominal (mAh) 1550 Continuous Capacity Standard Drain (mA) 20 Also Known as:- 223, 223A, 5024LC, BR-P2, CR-P2, CR17-33, CRP2 Diameter (mm) 35.0 Thickness (mm) 19.5 Height (mm) 36.0 Weight(Approx.) (g) 37 Operating Temperature (°C) -40 - 70 Type CR cylindrical(standard type) JIS CR-P2 IEC CR-P2 IEC 60086-4 Certified UL 1642 Certified