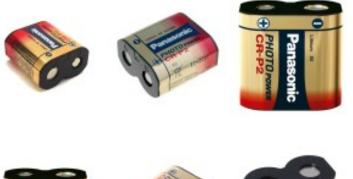

# Panasonic Lithium CR-P2 6V, 1400 mAh

**Product price:** 

#### Product features:

High-quality, Battery Model Panasonic Capacity.: 1400mAh CR-P2 6V, 1400 mAh. Our products are Chemistry .: Lithium shipped from Canada using fast reliable Voltage .: 6V carriers including Canada Post, UPS, & Our Part Number: CR-P2 meters, Test equipment and PLC 15wh machines, and Camera flashes.

FedEx. The CR-P2 is used in a number Description: Canadian Batteries supplies high quality, of different applications including water Batteries Model Panasonic Br-c, Brc 3v, 5000 Mah -

Performance Item characteristics Nominal Voltage (V) 6 Nominal (mAh) 1550 Continuous Capacity Standard Drain (mA) 20 Also Known as:- 223, 223A, 5024LC, BR-P2, CR-P2, CR17-33, CRP2 Diameter (mm) 35.0 Thickness (mm) 19.5 Height (mm) 36.0 Weight(Approx.) (g) 37 Operating Temperature (°C) -40 - 70 Type CR cylindrical(standard type) JIS CR-P2 IEC CR-P2 IEC 60086-4 Certified UL 1642 Certified