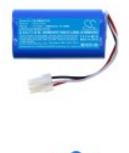

## 14.4V, Li-ion, 2600mAh, Battery fits Panasonic, Mc-6rb75, Mc-8r76c, 37.44Wh

## **Product price:**

C\$69.89

Product short description: Product features:

Here's the latest fitment list

Capacity.: 2600mAh

Fits Brands:- Panasonic

Chemistry.: Li-ion

Langth (inches): 2.7

**Fits Models:-** Mc-6rb75, Mc-8r76c, Mc- Length (inches).: 2.75 rs877, Rs767, Wrc76, Wrd63 Width (inches).: 1.49

**Fits Battery Model Numbers:-** Height (inches).: 1.49 V97vlp000 Length (mm).: 70

Height (mm).: 38

Watt Hour.: 37.44Wh

Will Replace these Manufacturers: Panasonic Actual Manufacturer:: Cameron Sino Technology

Limited

Alternative Models: 0

Warranty Period: 30 Days to return for refund & 1 Year

replacement warranty on this product.