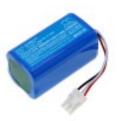

## 14.4V, Li-ion, 2600mAh, Battery fits Panasonic, Mc-6rb75, Mc-8r76c, 37.44Wh

## **Product price:**

C\$69.89

Product short description: Product features:

Here's the latest fitment list

Capacity.: 2600mAh

Fits Brands:- Panasonic

Chemistry.: Li-ion

Langth (inches): 2.7

**Fits Models:-** Mc-6rb75, Mc-8r76c, Mc- Length (inches).: 2.75 rs877, Rs767, Wrc76, Wrd63 Width (inches).: 1.49

**Fits Battery Model Numbers:-** Height (inches).: 1.49 V97vlp000 Length (mm).: 70

Height (mm).: 38

Watt Hour.: 37.44Wh

Will Replace these Manufacturers: Panasonic Actual Manufacturer:: Cameron Sino Technology

Limited

Alternative Models: 0

Warranty Period: 30 Days to return for refund & 1 Year

replacement warranty on this product.