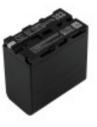

# 7.4V, Li-ion, 7800mAh, Battery fits Sound Devices, 633 Mixer, Pix 240i, 57.72Wh

## C\$86.14

Product short description: Product features:

**Here's the latest fitment list Fits Brands:-** Sound Devices

Capacity.: 7800mAh

Chemistry.: Li-ion

Fits Models:- 633 Mixer, Pix 240i, Pix
Length (inches).: 2.78

e Width (inches).: 2.75

**Fits Battery Model Numbers:-** 633 Height (inches).: 1.5 Mixer, Pix 240i, Pix-e Length (mm).: 70.8

Height (mm).: 38.3 We update this list as new information Width (mm).: 70

becomes available, see product Voltage.: 7.4V