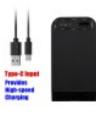

description for more detailed Gross Weight:: 380.0 information Colour.: Black

Remarks with regards to this product:- Ean Code: 4894128178088

Input: Support PD Type-C Fast Net Weight.: 310.0

Charging, Not Including Type-C Cable Our Part Number: CS-NF960MU

Special Remarks: Input: Support PD Type-C Fast

Need us to confirm which battery you Charging, Not Including Type-C Cable

need - CLICK HERE Technical Tips.: DO NOT ORDER UNLESS YOU HAVE Latest Update:- 28th August 2022 CHECKED YOUR MODEL AND BATTERY NUMBER