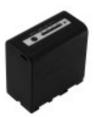

# 7.4V, Li-ion, 7800mAh, Battery fits Sound Devices, 633 Mixer, Pix 240i, 57.72Wh

## C\$86.14

Product short description: Product features:

**Here's the latest fitment list Fits Brands:-** Sound Devices

Capacity.: 7800mAh

Chemistry.: Li-ion

Fits Models:- 633 Mixer, Pix 240i, Pix
Length (inches).: 2.78

e Width (inches).: 2.75

**Fits Battery Model Numbers:-** 633 Height (inches).: 1.5 Mixer, Pix 240i, Pix-e Length (mm).: 70.8

Height (mm).: 38.3 We update this list as new information Width (mm).: 70

becomes available, see product Voltage.: 7.4V