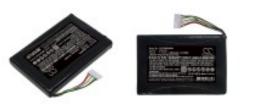

## 7.4V, Li-Polymer, 4800mAh, Battery fits Trimble, MS5, MS5N, 35.52Wh

## **Product price:**

C\$82.74

Product short description: Product features:

Here's the latest fitment list

Fits Brands:- Trimble

Fits Models:- MS5, MS5N

Capacity.: 4800mAh

Chemistry.: Li-Polymer

Length (inches): 3.58

Fits Battery Model Numbers:- Width (inches).: 2.4 MS5760 Height (inches).: 0.44 Length (mm).: 91.1

We update this list as new information Height (mm).: 11.3 becomes available, see product Width (mm).: 61 description for more detailed Voltage.: 7.4V

information Gross Weight:: 189.5

Remarks with regards to this product:- Colour.: Black

Ean Code: 4894128176657

Need us to confirm which battery you Net Weight.: 139.5

need - CLICK HERE Our Part Number: CS-TMS500SL-CB-2300