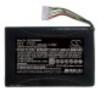

## 7.4V, Li-Polymer, 4800mAh, Battery fits Trimble, MS5, MS5N, 35.52Wh

## **Product price:**

C\$82.74

Product short description: Product features:

Here's the latest fitment list

Fits Brands:- Trimble

Fits Models:- MS5, MS5N

Capacity.: 4800mAh

Chemistry.: Li-Polymer

Length (inches): 3.58

Fits Battery Model Numbers:- Width (inches).: 2.4 MS5760 Height (inches).: 0.44 Length (mm).: 91.1

We update this list as new information Height (mm).: 11.3 becomes available, see product Width (mm).: 61 description for more detailed Voltage.: 7.4V

information Gross Weight:: 189.5

Remarks with regards to this product:- Colour.: Black

Ean Code: 4894128176657

Need us to confirm which battery you Net Weight.: 139.5

need - CLICK HERE Our Part Number: CS-TMS500SL-CB-2300