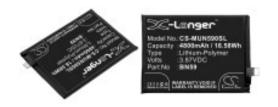

# 3.87V, Li-Polymer, 4800mAh, Battery fits Redmi, M2101K7AG, M2101K7AI, 18.58Wh

**Product price:** 

## C\$47.56

| Product short description:                                                                                                                   | Product features:                                                                                                                                                                                                                                                                                                                                                                          |
|----------------------------------------------------------------------------------------------------------------------------------------------|--------------------------------------------------------------------------------------------------------------------------------------------------------------------------------------------------------------------------------------------------------------------------------------------------------------------------------------------------------------------------------------------|
| Here's the latest fitment list<br>Fits Brands:- Redmi<br>Fits Models:- M2101K7AG,<br>M2101K7AI, Note 10<br>Fits Battery Model Numbers:- BN59 | Capacity.: 4800mAh<br>Chemistry.: Li-Polymer<br>Length (inches).: 3.43<br>Width (inches).: 2.48<br>Height (inches).: 0.2<br>Length (mm).: 87.2                                                                                                                                                                                                                                             |
| · •                                                                                                                                          | •                                                                                                                                                                                                                                                                                                                                                                                          |
| need - CLICK HERE<br>Latest Update:- 9th August 2022                                                                                         | Special Remarks: X-Longer<br>Technical Tips.: DO NOT ORDER UNLESS YOU HAVE<br>CHECKED YOUR MODEL AND BATTERY NUMBER<br>ARE SHOWN<br>Watt Hour.: 18.58Wh<br>Will Replace these Manufacturers: Redmi<br>Actual Manufacturer:: Cameron Sino Technology<br>Limited<br>Alternative Models: 0<br>Warranty Period: 30 Days to return for refund & 1 Year<br>replacement warranty on this product. |

### Product codes:

Reference: CS-MUN590SL-CB-1264 EAN13: 4894128175841 UPC: -