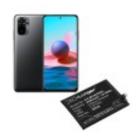

# 3.87V, Li-Polymer, 4800mAh, Battery fits Redmi, M2101K7AG, M2101K7AI, 18.58Wh

**Product price:** 

## C\$47.56

| Product short description:                                                                                                                   | Product features:                                                                                                                                                                                                                                                                                                                                                                          |
|----------------------------------------------------------------------------------------------------------------------------------------------|--------------------------------------------------------------------------------------------------------------------------------------------------------------------------------------------------------------------------------------------------------------------------------------------------------------------------------------------------------------------------------------------|
| Here's the latest fitment list<br>Fits Brands:- Redmi<br>Fits Models:- M2101K7AG,<br>M2101K7AI, Note 10<br>Fits Battery Model Numbers:- BN59 | Capacity.: 4800mAh<br>Chemistry.: Li-Polymer<br>Length (inches).: 3.43<br>Width (inches).: 2.48<br>Height (inches).: 0.2<br>Length (mm).: 87.2                                                                                                                                                                                                                                             |
| · •                                                                                                                                          | •                                                                                                                                                                                                                                                                                                                                                                                          |
| need - CLICK HERE<br>Latest Update:- 9th August 2022                                                                                         | Special Remarks: X-Longer<br>Technical Tips.: DO NOT ORDER UNLESS YOU HAVE<br>CHECKED YOUR MODEL AND BATTERY NUMBER<br>ARE SHOWN<br>Watt Hour.: 18.58Wh<br>Will Replace these Manufacturers: Redmi<br>Actual Manufacturer:: Cameron Sino Technology<br>Limited<br>Alternative Models: 0<br>Warranty Period: 30 Days to return for refund & 1 Year<br>replacement warranty on this product. |