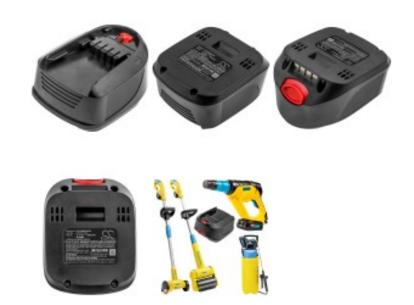

## 18.0V, Li-ion, 2000mAh, Battery fits Gloria, MultiBrush Li-On, MultiJet 18V, 36.00Wh

## **Product price:**

C\$87.63

Product short description: Product features:

Here's the latest fitment list

Fits Brands:- Gloria

Fits Models:- MultiBrush Li-On, Length (inches).: 4.18

MultiJet 18V, MultiJet 18V pressure Width (inches).: 3.11

washer, Sprayer Compressor, Height (inches).: 2.11

WeedBrush Li-On

Fits Battery Model Numbers:- Height (mm).: 106.2

729102.0000 Width (mm).: 79.1

Voltage.: 18.0V

We update this list as new information Gross Weight:: 500.0 becomes available, see product Colour.: Black