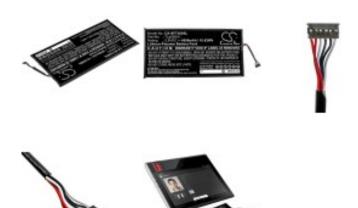

## 3.8V, 4900mAh, Li-Polymer Battery fit's Idemia, Morphotablet 2, 18.62Wh

**Product price:** 

## C\$58.00

| Product short description:                                                                                                   | Product features:                                                                                          |
|------------------------------------------------------------------------------------------------------------------------------|------------------------------------------------------------------------------------------------------------|
| Here's the latest fitment list<br>Fits Brands:- Idemia<br>Fits Models:- Morphotablet 2                                       | Capacity.: 4900mAh<br>Chemistry.: Li-Polymer<br>Length (inches).: 5.99                                     |
| FitsBatteryModelNumbers:-Tlp050a1We update this list as new information                                                      | Width (inches).: 2.92<br>Height (inches).: 0.11<br>Length (mm).: 152.3<br>Height (mm).: 3                  |
| becomes available, see the product<br>description for more detailed<br>information<br>Remarks with regards to this product:- | Width (mm).: 74.3<br>Voltage.: 3.8V<br>Gross Weight:: 0.13 Kg<br>Colour.: Black<br>Ean Code: 4894128173380 |
| Need us to confirm which battery you<br>need - CLICK HERE<br>Latest Update:- 18th May 2022                                   |                                                                                                            |