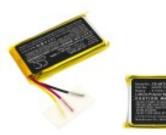

## **Product price:**

C\$30.27

Product short description: Product features:

Here's the latest fitment list

Capacity.: 350mAh

Chemistry.: Li-Polymer

**Fits Models:-** Tune 225 Tws Charging Length (inches).: 1.44 Case Width (inches).: 0.73

Fits Battery Model Numbers:- Height (inches).: 0.22 Gsp571935 02 Length (mm).: 36.8

Gsp571935 02 Length (mm).: 36.8 Height (mm).: 5.6 We update this list as new information Width (mm).: 18.7

We update this list as new information Width (mm).: 18.7 becomes available, see the product Voltage.: 3.7V

description for more detailed Gross Weight:: 0.06 Kg

information Colour.: Black

Remarks with regards to this product:- Ean Code: 4894128174523

Our Part Number: CS-JBT225SL

Need us to confirm which battery you Technical Tips.: Do not order unless you have checked