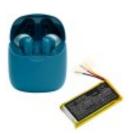

## **Product price:**

C\$30.27

Product short description: Product features:

Here's the latest fitment list

Capacity.: 350mAh

Chemistry.: Li-Polymer

**Fits Models:-** Tune 225 Tws Charging Length (inches).: 1.44 Case Width (inches).: 0.73