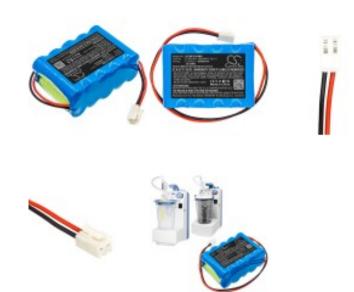

## 12.0V, 2000mAh, Ni-MH Battery fit's Medela, Vario 0777.1728, Vario 18, 077.1728, 24.00Wh

## **Product price:**

C\$85.96

**Product short description:** 

Here's the latest fitment list

Fits Brands:- Medela

Fits Models:- Vario 0777.1728, Vario Length (inches).: 2.85

18, Vario 18 Suction Pump 077.1728, Width (inches).: 2

Vario 8, Vario 919.0012

Fits Battery Model Numbers:- 02217, Length (mm).: 72.5

88888865, Ee090305

We update this list as new information Voltage.: 12.0V

becomes available, see the product Gross Weight:: 0.36 Kg

description for more

information

Remarks with regards to this product:-

need - CLICK HERE

Latest Update:- 13th May 2022

**Product features:** 

Capacity.: 2000mAh Chemistry.: Ni-MH

Height (inches).: 1.14

Height (mm).: 29.2 Width (mm).: 51

detailed Colour .: Blue

Ean Code: 4894128172642

Net Weight.: 290.0

Our Part Number: CS-MEV180MD

Need us to confirm which battery you Technical Tips.: Do not order unless you have checked

your model and battery number are shown

Watt Hour.: 24.00Wh

Will Replace these Manufacturers: Medela

Actual Manufacturer:: Cameron Sino Technology

Limited

Alternative Models: CS-TOOLKITS

Warranty Period: 30 Days to return for refund & 1 Year

## **Product codes:**

Reference: CS-MEV180MD EAN13: 4894128172642

UPC: -

**Product attributes: Product gallery:** 