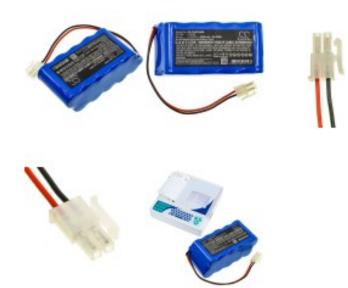

## 12.0V, 2000mAh, Ni-MH Battery fit's Cardioline, Ecg Ar2100 View, 24.00Wh

Fits Battery Model Numbers:- 110699

Width (inches).: 1.72

Height (inches).: 1.26 We update this list as new information Length (mm).: 91.1 becomes available, see the product Height (mm).: 32.1 description for more detailed Width (mm).: 43.75

information Voltage.: 12.0V

Remarks with regards to this product:- Gross Weight:: 0.3835 Kg

Colour.: Blue

Need us to confirm which battery you Ean Code: 4894128172567 need - CLICK HERE Net Weight.: 313.5

Latest Update:- 13th May 2022 Our Part Number: CS-CAR210MD

Technical Tips.: Do not order unless you have checked

your model and battery number are shown

Watt Hour.: 24.00Wh

Will Replace these Manufacturers: Cardioline Actual Manufacturer:: Cameron Sino Technology