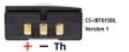

# 3.6V, Ni-MH, 2000mAh, Battery fit's Itowa, Winner 2g Version 2, 7.20Wh

### **Product price:**

C\$55.69

Product short description: Product features:

Here's the latest fitment list Dimensions (mm): 61.30 x 49.50 x 22.30mm

Fits Brands:- Itowa Capacity.: 2000mAh
Fits Models:- Winner 2g Version 2 Chemistry.: Ni-MH
Fits Battery Model Numbers:- Length (inches).: 2.41

Bt3613mh2 Width (inches).: 1.94
Height (inches).: 0.87
We update this list as new information Length (mm).: 61.3

We update this list as new information Length (mm).: 61.3 becomes available, see product Height (mm).: 22.3 description for more detailed Width (mm).: 49.5 information Voltage.: 3.6V

Remarks with regards to this product:- Gross Weight:: 0.127 Kg

Colour.: Black

Need us to confirm which battery you Ean Code: 4894128172000 need - CLICK HERE Net Weight.: 0.102 Kg

Latest Update:- 30th November 2021 Our Part Number: CS-IBT616BL