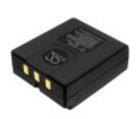

# 3.6V, Ni-MH, 2000mAh, Battery fit's Itowa, Winner 2g Version 2, 7.20Wh

### **Product price:**

C\$55.69

Product short description: Product features:

Here's the latest fitment list Dimensions (mm): 61.30 x 49.50 x 22.30mm

Fits Brands:- Itowa Capacity.: 2000mAh
Fits Models:- Winner 2g Version 2 Chemistry.: Ni-MH
Fits Battery Model Numbers:- Length (inches).: 2.41

Bt3613mh2 Width (inches).: 1.94
Height (inches).: 0.87
We update this list as new information Length (mm).: 61.3

We update this list as new information Length (mm).: 61.3 becomes available, see product Height (mm).: 22.3 description for more detailed Width (mm).: 49.5 information Voltage.: 3.6V

Remarks with regards to this product:- Gross Weight:: 0.127 Kg

Colour.: Black

Need us to confirm which battery you Ean Code: 4894128172000 need - CLICK HERE Net Weight.: 0.102 Kg

Latest Update:- 30th November 2021 Our Part Number: CS-IBT616BL