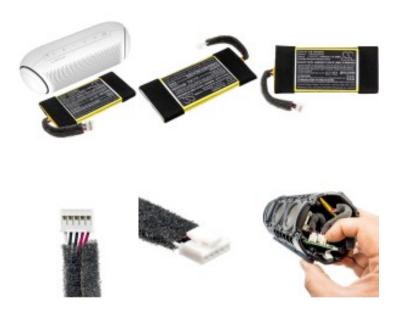

## Battery for Lg, Xboom Go PI5 3.8V, 3700mAh - 14.06Wh

**Product price:** 

## C\$43.97

| Product short description:                                                                                                                                                                                      | Product features:                                                                                                                                                                                                                                                                                     |
|-----------------------------------------------------------------------------------------------------------------------------------------------------------------------------------------------------------------|-------------------------------------------------------------------------------------------------------------------------------------------------------------------------------------------------------------------------------------------------------------------------------------------------------|
| Here's the latest fitment list<br>Fits Brands:- Lg<br>Fits Models:- Xboom Go Pl5<br>Fits Battery Model Numbers:-<br>Eac63558705<br>We update this list as new information<br>becomes available, see the product | Capacity.: 3700mAh<br>Dimensions (mm): 102.50 x 47.20 x 7.42mm<br>Chemistry.: Li-Polymer<br>Length (inches).: 4.04<br>Width (inches).: 1.86<br>Height (inches).: 0.29<br>Length (mm).: 102.5<br>Height (mm).: 7.42<br>Width (mm).: 47.2<br>Voltage.: 3.8V<br>Gross Weight:: 0.11 Kg<br>Colour.: Black |
|                                                                                                                                                                                                                 | replacement warranty on this product.                                                                                                                                                                                                                                                                 |