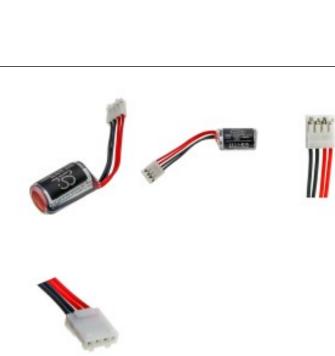

## Battery for Fuji Electric, Micrex-f140s, Micrex-f150s, Micrex-f55 3.6V, 1200mAh - 4.32Wh

## **Product price:**

C\$31.57

Product short description: Product features:

Here's the latest fitment list Capacity.: 1200mAh

Fits Brands:- Fuji Electric Dimensions (mm): 26.50 x 15.76 x 14.52mm

**Fits Models:-** Micrex-f140s, Micrex- Chemistry.: Li-SOCl2 f150s, Micrex-f55, Micrex-f60, Micrex- Length (inches).: 1.04 Width (inches).: 0.62

Fits Battery Model Numbers:- Height (inches).: 0.57 Ls14250-fuj, Nl8v-bt Length (mm).: 26.5

Height (mm).: 14.52 We update this list as new information Width (mm).: 15.76 becomes available, see product Voltage.: 3.6V

description for more detailed Gross Weight:: 0.0368 Kg

information Colour.: Black

Remarks with regards to this product:- Ean Code: 4894128168720 Note: Primary Battery, Non- Net Weight.: 0.0118 Kg

rechargeable Our Part Number: CS-FMJ150SL

Special Remarks: Note: Primary Battery, Non-

Need us to confirm which battery you rechargeable

need - CLICK HERE Watt Hour.: 4.32Wh

Latest Update:- 1st December 2021 Description: Canadian Batteries supplies high quality,

Batteries For Fuji Electric, Micrex-f140s, Micrex-f150s,

Micrex-f55 3.6v, 1200mah - 4.32wh

Warranty Period: 30 Days to return for refund & 1 Year

replacement warranty on this product.

## **Product codes:**

Reference: CS-FMJ150SL EAN13: 4894128168720

UPC: -

Product attributes: Product gallery: