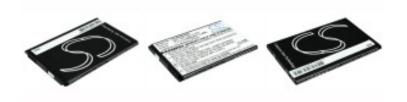

# Battery for Blackberry, Bold 9900, Bold 9930, Bold Touch 9900 3.7V, 1450mAh - 5.4Wh

**Product price:** 

## C\$38.76

| Here's the latest fitment list Capacity.: 1450mAh                                      |    |
|----------------------------------------------------------------------------------------|----|
|                                                                                        |    |
| Fits Brands:- BlackberryDimensions (mm): 65.00 x 43.50 x 4.00mm                        |    |
| Fits Models:- Bold 9900, Bold 9930, Chemistry.: Li-ion                                 |    |
| Bold Touch 9900, Bold Touch 9930, Length (inches).: 2.56                               |    |
| Curve 9380, Monaco, Montana, Monza, Width (inches).: 1.71                              |    |
| Pluto, Storm 3, Torch 9850, Torch 9860 Height (inches).: 0.16                          |    |
| Fits Battery Model Numbers:- Length (mm).: 65                                          |    |
| Bat-30615-006, Jm1 Height (mm).: 4                                                     |    |
| Width (mm).: 43.5                                                                      |    |
| We update this list as new information Voltage.: 3.7V                                  |    |
| becomes available, see product Gross Weight:: 0.05 Kg                                  |    |
| description for more detailed Colour.: Black                                           |    |
| information Ean Code: 4894128053545                                                    |    |
| Remarks with regards to this product:- Net Weight.: 0.025 Kg                           |    |
| While Stocks Last Our Part Number: CS-BR9930SL                                         |    |
| Special Remarks: While Stocks Last                                                     |    |
| Need us to confirm which battery you Watt Hour.: 5.365Wh                               |    |
| need - CLICK HERE Description: Canadian Batteries supplies high quality                |    |
| Latest Update:- 1st December 2021 Batteries For Blackberry, Bold 9900, Bold 9930, Bold | t  |
| Touch 9900 3.7v, 1450mah - 5.4wh                                                       |    |
| Warranty Period: 30 Days to return for refund & 1 Ye                                   | er |
| replacement warranty on this product.                                                  |    |