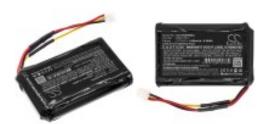

## Battery for Shure, Sha900 3.7V, 1800mAh - 6.66Wh

## **Product price:**

C\$40.56

Product short description: Product features:

Here's the latest fitment list Capacity.: 1800mAh

Fits Brands:- Shure Dimensions (mm): 52.72 x 34.56 x 10.30mm

Fits Models:- Sha900 Chemistry.: Li-ion
Fits Battery Model Numbers:- Voltage.: 3.7V

95a21764 Gross Weight:: 0.064 Kg

Colour.: Black

We update this list as new information Ean Code: 4894128169789 becomes available, see product Net Weight.: 0.039 Kg

description for more detailed Our Part Number: CS-SHA900SL

information Watt Hour.: 6.66Wh

Remarks with regards to this product:- Description: Canadian Batteries supplies high quality,

Batteries For Shure, Sha900 3.7v, 1800mah - 6.66wh

Need us to confirm which battery you Warranty Period: 30 Days to return for refund & 1 Year