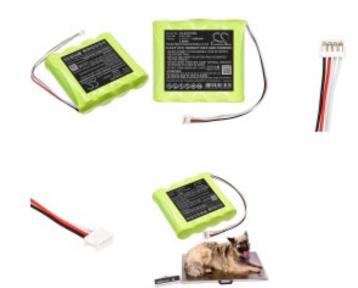

## Battery for Sohnle Scale, 7858 4.8V, 1800mAh - 8.64Wh

## **Product price:**

C\$38.28

Product short description: Product features:

Here's the latest fitment list Capacity.: 1800mAh

Fits Brands:- Soehnle Dimensions (mm): 56.90 x 50.70 x 14.50mm

Fits Models:- Scale 7858 Chemistry.: Ni-MH

Fits Battery Model Numbers:- Length (inches).: 2.26

Soe7858 Width (inches).: 2.07

Height (inches).: 0.59 We update this list as new information Length (mm).: 57.5

becomes available, see product Height (mm).: 15 description for more detailed Width (mm).: 52.5

information Voltage.: 4.8V

Remarks with regards to this product:- Gross Weight:: 0.1264 Kg

Colour.: Green

Need us to confirm which battery you Ean Code: 4894128166962

need - CLICK HERE Net Weight.: 0.1014 Kg

Latest Update:- 1st December 2021 Our Part Number: CS-SHC785SL

Watt Hour.: 8.64Wh

Description: Canadian Batteries supplies high quality, Batteries For Sohnle Scale, 7858 4.8v, 1800mah -

8.64wh

Warranty Period: 30 Days to return for refund & 1 Year