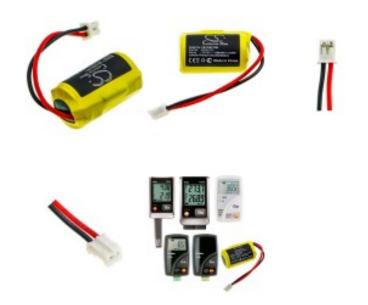

## Battery for Testo, 175-h1, 175-h2, 175-s1 3.6V, 1200mAh - 4.32Wh

**Product price:** 

## C\$30.45

| Product short description:                                                                                                                                    | Product features:                                                                                                                                                                                                                                                                                                             |
|---------------------------------------------------------------------------------------------------------------------------------------------------------------|-------------------------------------------------------------------------------------------------------------------------------------------------------------------------------------------------------------------------------------------------------------------------------------------------------------------------------|
| Here's the latest fitment list<br>Fits Brands:- Testo<br>Fits Models:- 175-h1, 175-h2, 175-s1,<br>175-s2, 175-t3<br>Fits Battery Model Numbers:- 0515<br>0175 | Length (inches).: 1.05<br>Width (inches).: 0.62<br>Height (inches).: 0.57<br>Length (mm).: 26.6                                                                                                                                                                                                                               |
| · · ·                                                                                                                                                         | Height (mm).: 14.5<br>Width (mm).: 15.7<br>Voltage.: 3.6V<br>Gross Weight:: 0.0362 Kg<br>Colour.: Yellow<br>Ean Code: 4894128165026<br>Net Weight.: 0.0112 Kg                                                                                                                                                                 |
| Need us to confirm which battery you<br>need - CLICK HERE<br>Latest Update:- 1st December 2021                                                                | Our Part Number: CS-TES175SL<br>Special Remarks: Non-rechargeable<br>Watt Hour.: 4.32Wh<br>Description: Canadian Batteries supplies high quality,<br>Batteries For Testo, 175-h1, 175-h2, 175-s1 3.6v,<br>1200mah - 4.32wh<br>Warranty Period: 30 Days to return for refund & 1 Year<br>replacement warranty on this product. |