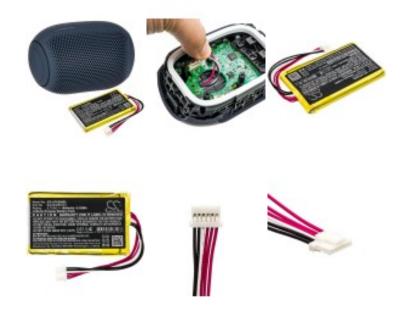

## Battery for Lg, Xboom Go Pl2 3.7V, 1500mAh - 5.55Wh

**Product price:** 

## C\$34.59

| Product short description:                                                                     | Product features: |
|------------------------------------------------------------------------------------------------|-------------------|
| Eac63558701<br>We update this list as new information<br>becomes available, see the product    |                   |
| Need us to confirm which battery you<br>need - CLICK HERE<br>Latest Update:- 1st December 2021 | Colour.: Black    |

## **Product codes:**

Reference: CS-LPX200SL EAN13: 4894128167167 UPC: -