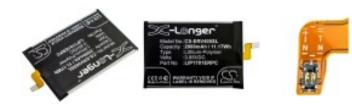

## Battery for Sony, 802so, J8110, J8170 3.85V, 3200mAh - 12.32Wh

**Product price:** 

## C\$38.67

| Product short description:                                                                     | Product features:                       |
|------------------------------------------------------------------------------------------------|-----------------------------------------|
| Here's the latest fitment list                                                                 | Dimensions (mm): 76.45 x 52.04 x 4.40mm |
| Fits Brands:- Sony                                                                             | Capacity.: 2900mAh                      |
| Fits Models:- 802so, J8110, J8170,                                                             | Chemistry.: Li-Polymer                  |
| J9150, Pf13, So-03l, Sov40, Xperia 1                                                           | Voltage.: 3.85V                         |
| Global                                                                                         | Gross Weight:: 0.091 Kg                 |
| 1315-7600, Lip1701erpc                                                                         | Colour.: Black                          |
| We update this list as new information                                                         | Ean Code: 4894128167471                 |
| becomes available, see product                                                                 | Net Weight.: 0.041 Kg                   |
| Need us to confirm which battery you<br>need - CLICK HERE<br>Latest Update:- 1st December 2021 |                                         |

## Product codes:

Reference: CS-ERV400SL EAN13: 4894128167471 UPC: -