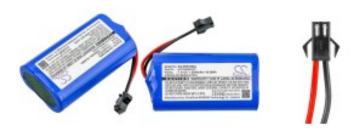

## Battery for Peugeot, Elis 7.4V, 2500mAh - 18.50Wh

**Product price:** 

## C\$41.17

| Product short description:                                                                                                   | Product features:                                                                                                                                                 |
|------------------------------------------------------------------------------------------------------------------------------|-------------------------------------------------------------------------------------------------------------------------------------------------------------------|
| Here's the latest fitment list<br>Fits Brands:- Peugeot<br>Fits Models:- Elis<br>Fits Battery Model Numbers:-<br>Icr18650h2c | Capacity.: 2500mAh<br>Dimensions (mm): 67.38 x 36.68 x 18.45mm<br>Chemistry.: Li-ion<br>Length (inches).: 2.65<br>Width (inches).: 1.44<br>Height (inches).: 0.73 |
| · •                                                                                                                          | 5 ( )                                                                                                                                                             |
| Need us to confirm which battery you<br>need - CLICK HERE<br>Latest Update:- 1st December 2021                               |                                                                                                                                                                   |