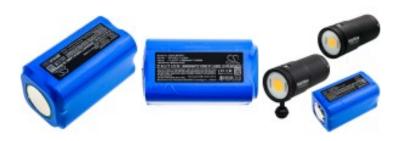

## Battery for Bigblue, Cb6500p, Cb9000p 14.8V, 5000mAh - 74.00Wh

**Product price:** 

## C\$87.41

| Product short description:                                                                 | Product features:                                                                                      |
|--------------------------------------------------------------------------------------------|--------------------------------------------------------------------------------------------------------|
| Batcell21700x4<br>We update this list as new information<br>becomes available, see product | Height (mm).: 42.7<br>Width (mm).: 42.8<br>Voltage.: 14.8V<br>Gross Weight:: 0.367 Kg<br>Colour.: Blue |
|                                                                                            |                                                                                                        |