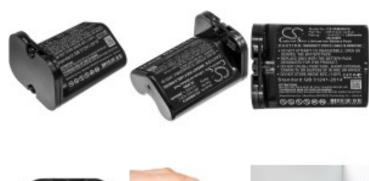

## **Product price:**

C\$79.09

**Product short description: Product features:** 

**Product Information** Dimensions (mm): 73.30 x 58.40 x 46.50mm

Fits Brands:- Irobot Capacity.: 2600mAh Chemistry.: Li-ion Fits Models:- Braava Jet M6 Fits Battery Model Numbers:- Alb-c, Voltage.: 10.8V

Gross Weight:: 0.24 Kg M611020

**Specifications** Colour.: Black

Ean Code: 4894128163039

Net Weight.: 0.17 Kg

Our Part Number: CS-IRM600VX Item No.: CS-IRM600VX

Watt Hour.: 28.08Wh Type: Li-ion

Description: Canadian Batteries supplies high quality, Capacity: 2600mAh / 28.08Wh Batteries For Irobot, Braava, Jet, M6 10.8v, 2600mah -Voltage: 10.8V

 Colour: Black 28.08wh

o Dimension: 73.30 x 58.40 x Warranty Period: 30 Days to return for refund & 1 Year replacement warranty on this product. 46.50mm

EAN Code: 4894128163039

Net Weight: 170.0g Gross Weight: 240g