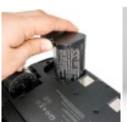

## **Product price:**

C\$79.09

**Product short description: Product features:** 

**Product Information** Dimensions (mm): 73.30 x 58.40 x 46.50mm

Fits Brands:- Irobot Capacity.: 2600mAh Chemistry.: Li-ion Fits Models:- Braava Jet M6 Fits Battery Model Numbers:- Alb-c, Voltage.: 10.8V

Gross Weight:: 0.24 Kg M611020

**Specifications** Colour.: Black

Ean Code: 4894128163039

Net Weight.: 0.17 Kg

Our Part Number: CS-IRM600VX Item No.: CS-IRM600VX

Watt Hour.: 28.08Wh Type: Li-ion

Description: Canadian Batteries supplies high quality, Capacity: 2600mAh / 28.08Wh Batteries For Irobot, Braava, Jet, M6 10.8v, 2600mah -Voltage: 10.8V

 Colour: Black 28.08wh

o Dimension: 73.30 x 58.40 x Warranty Period: 30 Days to return for refund & 1 Year replacement warranty on this product. 46.50mm

EAN Code: 4894128163039

Net Weight: 170.0g Gross Weight: 240g