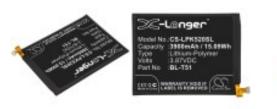

## Battery for Lg, K420, K420bmw, K52 3.87V, 3900mAh - 15.09Wh

**Product price:** 

## C\$39.37

| Product short description:                                                                                                                                                                                                                                                                                                                                                                | Product features:                                                                                                                                                                                                                                                                                                                                                                      |
|-------------------------------------------------------------------------------------------------------------------------------------------------------------------------------------------------------------------------------------------------------------------------------------------------------------------------------------------------------------------------------------------|----------------------------------------------------------------------------------------------------------------------------------------------------------------------------------------------------------------------------------------------------------------------------------------------------------------------------------------------------------------------------------------|
| Here's the latest fitment list<br>Fits Brands:- Lg<br>Fits Models:- K420, K420bmw, K52,<br>K52 2020, K520bmw, K520emw, K525,<br>K525bmw, K62 2020, K62+ 2020,<br>Lmk420bmw, Lmk520bmw, Lmk520bmw,<br>Lmk520emw, Lmk525bmw, Lmq520n,<br>Q52 2020, Q520n<br>Fits Battery Model Numbers:- BI-t51,<br>Eac64788701<br>We update this list as new information<br>becomes available, see product | Capacity.: 3900mAh<br>Dimensions (mm): 87.50 x 65.90 x 3.84mm<br>Chemistry.: Li-Polymer<br>Voltage.: 3.87V<br>Gross Weight:: 0.1048 Kg<br>Colour.: Black<br>Ean Code: 4894128162582<br>Net Weight.: 0.0548 Kg<br>Our Part Number: CS-LPK520SL<br>Watt Hour.: 15.093Wh<br>Description: Canadian Batteries supplies high quality,<br>Batteries For Lg, K420, K420bmw, K52 3.87v, 3900mah |
| -                                                                                                                                                                                                                                                                                                                                                                                         | Warranty Period: 30 Days to return for refund & 1 Year replacement warranty on this product.                                                                                                                                                                                                                                                                                           |

## Product codes:

Reference: CS-LPK520SL EAN13: 4894128162582 UPC: -