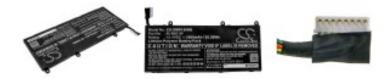

## Battery for Xiaomi, Mi Ruby 15.6 15.4V, 2500mAh - 38.50Wh

## **Product price:**

C\$96.10

Product short description: Product features:

Here's the latest fitment list Capacity.: 2500mAh

Fits Brands:- Xiaomi Dimensions (mm): 193.40 x 86.30 x 6.12mm

Fits Models:- Mi Ruby 15.6 Chemistry.: Li-Polymer

Fits Battery Model Numbers:- Voltage.: 15.4V

N15b01w Gross Weight:: 0.3032 Kg

Colour.: Black

We update this list as new information Ean Code: 4894128160113 becomes available, see product Net Weight.: 0.1632 Kg

description for more detailed Our Part Number: CS-XMR156NB

information Watt Hour.: 38.5Wh

Remarks with regards to this product:- Description: Canadian Batteries supplies high quality,

Batteries For Xiaomi, Mi Ruby 15.6 15.4v, 2500mah -

Need us to confirm which battery you 38.50wh

need - CLICK HERE Warranty Period: 30 Days to return for refund & 1 Year

Latest Update:- 1st December 2021 replacement warranty on this product.

## **Product codes:**

Reference: CS-XMR156NB EAN13: 4894128160113

UPC: -

Product attributes: Product gallery: