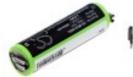

# Battery for Moser, Easy Style 1881, Wella, Contura Hs40 1.2V, 2000mAh - 2.40Wh

### **Product short description:**

High quality Battery for Moser, Easy Capacity.: 2000mAh 2000mAh - 2.40Wh Our products are Chemistry.: Ni-MH shipped from Canada using fast reliable Length (inches).: 2.08 carriers including Canada Post, UPS, Width (inches).: 0.56 Purolator & FedEx. Check out our Height (inches).: 0.56 detailed product description for more Length (mm).: 52.9 information with regards to this product Height (mm).: 14.3

### **Product features:**

Style 1881, Wella, Contura Hs40 1.2V, Dimensions (mm): 52.90 x 14.30 x 14.30mm

Width (mm).: 14.3 Voltage.: 1.2V

Gross Weight:: 0.078 Kg

Colour.: Green

Ean Code: 4894128150213

Net Weight.: 0.028 Kg

Our Part Number: CS-MCS188SL

Watt Hour.: 2.4Wh

Description: Canadian Batteries supplies high quality, Batteries For Moser, Easy Style 1881, Wella, Contura

Hs40 1.2v, 2000mah - 2.40wh

Warranty Period: 30 Days to return for refund & 1 Year