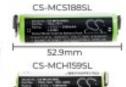

### **Product short description:**

High quality Battery for Moser, Easy Capacity.: 2000mAh 2000mAh - 2.40Wh Our products are Chemistry.: Ni-MH shipped from Canada using fast reliable Length (inches).: 2.08 carriers including Canada Post, UPS, Width (inches).: 0.56 Purolator & FedEx. Check out our Height (inches).: 0.56 detailed product description for more Length (mm).: 52.9 information with regards to this product Height (mm).: 14.3

### **Product features:**

Style 1881, Wella, Contura Hs40 1.2V, Dimensions (mm): 52.90 x 14.30 x 14.30mm

Width (mm).: 14.3 Voltage.: 1.2V

Gross Weight:: 0.078 Kg

Colour.: Green

Ean Code: 4894128150213

Net Weight.: 0.028 Kg

Our Part Number: CS-MCS188SL

Watt Hour.: 2.4Wh

Description: Canadian Batteries supplies high quality, Batteries For Moser, Easy Style 1881, Wella, Contura

Hs40 1.2v, 2000mah - 2.40wh

Warranty Period: 30 Days to return for refund & 1 Year

## **Product codes:**

Reference: CS-MCS188SL EAN13: 4894128150213

UPC: -

**Product attributes:** 

**Product gallery:** 

46.5mm