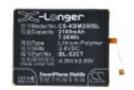

## Battery for KOOBEE M2 3.8V, 2100mAh -7.98Wh

## **Product price:**

C\$43.49

**Product short description:** Product features:

Here's the latest fitment list Capacity.: 2100mAh

Fits Brands:- Koobee Dimensions (mm): 72.00 x 56.85 x 3.54mm

Chemistry.: Li-Polymer Fits Models:- M2 Fits Battery Model Numbers:- BI-52ct Length (inches).: 2.83

Remarks with regards to this product:-Voltage.: 3.8V

Gross Weight:: 0.058 Kg

Need us to confirm which battery you Colour.: Black

need - CLICK HERE Ean Code: 4894128093824

Latest Update: - 1st December 2021 Net Weight.: 0.0334 Kg

Our Part Number: CS-KBM200SL

Watt Hour.: 7.98Wh

Description: Canadian Batteries supplies high quality, Batteries For Koobee M2 3.8v, 2100mah - 7.98wh Warranty Period: 30 Days to return for refund & 1 Year

## **Product codes:**

Reference: CS-KBM200SL EAN13: 4894128093824

UPC: -

**Product attributes: Product gallery:** 