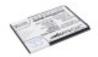

## Battery for KOOBEE S3, S100, M100 3.8V, 2000mAh - 7.60Wh

Latest Update:- 1st December 2021 Our Part Number: CS-KBM100SL

Watt Hour.: 7.6Wh

Description: Canadian Batteries supplies high quality, Batteries For Koobee S3, S100, M100 3.8v, 2000mah -

7.60wh

Warranty Period: 30 Days to return for refund & 1 Year