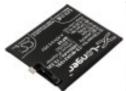

# Battery for Redmi, K20 Pro, M1903f11a, M1903f11c 3.85V, 3900mAh - 15.02Wh

## **Product short description:**

High quality Battery for Redmi, K20 Pro, Capacity.: 3900mAh M1903f11a, M1903f11c 3900mAh - 15.02Wh Our products are Chemistry.: Li-Polymer shipped from Canada using fast reliable Length (inches).: 2.79 carriers including Canada Post, UPS, Width (inches).: 2.4 Purolator & FedEx. Check out our Height (inches).: 0.2 detailed product description for more Length (mm).: 70.8 information with regards to this product Height (mm).: 5

## **Product features:**

3.85V, Dimensions (mm): 70.80 x 61.00 x 5.00mm

Width (mm).: 61 Voltage.: 3.85V

Gross Weight:: 0.078 Kg

Colour.: Black

Ean Code: 4894128147268 Net Weight.: 0.0525 Kg

Our Part Number: CS-MUK210SL

Watt Hour.: 15.015Wh

Description: Canadian Batteries supplies high quality, Batteries For Redmi, K20 Pro, M1903f11a, M1903f11c

3.85v, 3900mah - 15.02wh

Warranty Period: 30 Days to return for refund & 1 Year