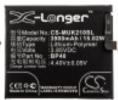

## **Product features:**

3.85V, Dimensions (mm): 70.80 x 61.00 x 5.00mm

Width (mm).: 61 Voltage.: 3.85V

Gross Weight:: 0.078 Kg

Colour.: Black

Ean Code: 4894128147268 Net Weight.: 0.0525 Kg

Our Part Number: CS-MUK210SL

#### **Product codes:**

Reference: CS-MUK210SL EAN13: 4894128147268

UPC: -

**Product attributes:** 

**Product gallery:** 