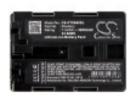

## Battery for Fluke, Tix1000, Tix620 7.4V, 3200mAh - 23.68Wh

## **Product price:**

C\$55.95

Product short description: Product features:

Here's the latest fitment list Capacity.: 3200mAh

Fits Brands:- Fluke Dimensions (mm): 55.50 x 38.60 x 39.50mm

Fits Models:- Tix1000, Tix620, Tix640, Chemistry.: Li-ion

Tix660 Length (inches).: 2.19

Fits Battery Model Numbers:- Width (inches).: 1.52

Xbattery Height (inches).: 1.56

Length (mm).: 55.5

We update this list as new information Height (mm).: 39.5 becomes available, see product Width (mm).: 38.6

description for more detailed Voltage.: 7.4V

information Gross Weight:: 0.2178 Kg

Remarks with regards to this product:- Colour.: Black

Ean Code: 4894128143468

Need us to confirm which battery you Net Weight.: 0.1478 Kg

need - CLICK HERE Our Part Number: CS-FTX660SL

Latest Update:- 1st December 2021 Watt Hour.: 23.68Wh

Description: Canadian Batteries supplies high quality, Batteries For Fluke, Tix1000, Tix620 7.4v, 3200mah -