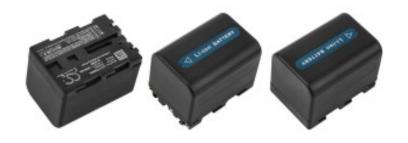

## Battery for Fluke, Tix1000, Tix620 7.4V, 3200mAh - 23.68Wh

## **Product price:**

C\$55.95

Product short description: Product features:

Here's the latest fitment list Capacity.: 3200mAh

Fits Brands:- Fluke Dimensions (mm): 55.50 x 38.60 x 39.50mm

Fits Models:- Tix1000, Tix620, Tix640, Chemistry.: Li-ion

Tix660 Length (inches).: 2.19

Fits Battery Model Numbers:- Width (inches).: 1.52

Xbattery Height (inches).: 1.56

Length (mm).: 55.5

We update this list as new information Height (mm).: 39.5 becomes available, see product Width (mm).: 38.6

description for more detailed Voltage.: 7.4V

information Gross Weight:: 0.2178 Kg

Remarks with regards to this product:- Colour.: Black

Ean Code: 4894128143468

Need us to confirm which battery you Net Weight.: 0.1478 Kg

need - CLICK HERE Our Part Number: CS-FTX660SL

Latest Update:- 1st December 2021 Watt Hour.: 23.68Wh

Description: Canadian Batteries supplies high quality, Batteries For Fluke, Tix1000, Tix620 7.4v, 3200mah -