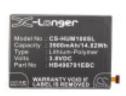

## **Product price:**

C\$36.89

Product short description: Product features:

Here's the latest fitment list Capacity.: 3900mAh

Fits Brands:- Huawei Dimensions (mm): 89.57 x 66.61 x 4.33mm

Fits Models:- Ascend Mate, Ascend Chemistry.: Li-Polymer Mate 2, Ascend Mate Ii, Mt1-t00, Length (inches).: 3.53 Mt1-u0, Mt1-u06, Mt2-c00, Mt2-l02, Width (inches).: 2.62 Mt2-l03, Mt2-l05, Mt2-u071 Height (inches).: 0.17

Mt2-I03, Mt2-I05, Mt2-u071 Height (inches).: 0.17 **Fits Battery Model Numbers:**Length (mm).: 89.57

Hb496791ebc, Hb496791ebw Height (mm).: 4.33

Width (mm).: 66.61

We update this list as new information Voltage.: 3.8V

becomes available, see product Gross Weight:: 0.099 Kg

description for more detailed Colour.: Black

information Ean Code: 4894128080251 Remarks with regards to this product:- Net Weight.: 0.064 Kg

X-Longer Our Part Number: CS-HUM100SL

Watt Hour.: 14.82Wh

Need us to confirm which battery you Description: Canadian Batteries supplies high quality,

need - CLICK HERE Batteries For Huawei Ascend Mate, Mt1-u0, Mt1-u06

Latest Update:- 1st December 2021 3.8v, 3900mah - 14.82wh