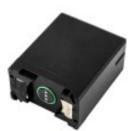

# Battery for Thales, Rc-148 12.6V, 4100mAh - 25.16Wh

**Product price:** 

## C\$135.80

| Product short description:                                                                                                                    | Product features:                                                                                                                                     |
|-----------------------------------------------------------------------------------------------------------------------------------------------|-------------------------------------------------------------------------------------------------------------------------------------------------------|
| Here's the latest fitment list<br>Fits Brands:- Thales<br>Fits Models:- Rc-148<br>Fits Battery Model Numbers:-<br>1600515-7, 6140-01-487-1153 | Capacity.: 4100mAh<br>Dimensions (mm): 82.68 x 67.20 x 38.70mm<br>Chemistry.: Li-ion<br>Voltage.: 12.6V<br>Gross Weight:: 0.4655 Kg<br>Colour.: Black |
| , , , , , , , , , , , , , , , , , , ,                                                                                                         |                                                                                                                                                       |
| Need us to confirm which battery you<br>need - CLICK HERE<br>Latest Update:- 1st December 2021                                                |                                                                                                                                                       |