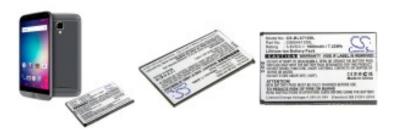

# Battery for Blu, D710l, D710u, Dash XI 3.8V, 2300mAh - 28.49Wh

## **Product price:**

C\$29.38

Product short description: Product features:

Here's the latest fitment list

Fits Brands:- Blu

Chemistry.: Li-ion

Fits Models:- D710l, D710u, Dash XI

Fits Battery Model Numbers:- Width (inches).: 2.89

C885441230I Height (inches).: 1.14
Length (mm).: 141.25

We update this list as new information Height (mm).: 29.05 becomes available, see product Width (mm).: 73.3 description for more detailed Voltage.: 3.8

information Ean Code: 4894128140054

Remarks with regards to this product:- Our Part Number: CS-BLX710SL

Description: Canadian Batteries supplies high quality,

Need us to confirm which battery you Batteries For Blu, D710l, D710u, Dash XI 3.8v,

need - CLICK HERE 2300mah - 28.49wh

Latest Update:- 1st December 2021 Warranty Period: 30 Days to return for refund & 1 Year

replacement warranty on this product.

#### Product codes:

Reference: CS-BLX710SL EAN13: 4894128140054

UPC: -