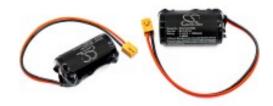

## Battery for Panasonic Comp-239 3V, 1200mAh - 3.60Wh

## **Product price:**

C\$34.19

Product short description: Product features:

Here's the latest fitment list Capacity.: 1200mAh

Fits Brands:- Panasonic Dimensions (mm): 34.90 x 19.10 x 17.00mm

Fits Models:- Comp-239 Chemistry.: Li-MnO2

description for more detailed Our Part Number: CS-PLC274SL

information Special Remarks: Primary Battery, Non-rechargeable

Remarks with regards to this product:- With black connector

Primary Battery, Non-rechargeable With Watt Hour.: 3.6Wh

black connector Description: Canadian Batteries supplies high quality,

Batteries For Panasonic Comp-239 3v, 1200mah -

Need us to confirm which battery you 3.60wh

need - CLICK HERE Warranty Period: 30 Days to return for refund & 1 Year